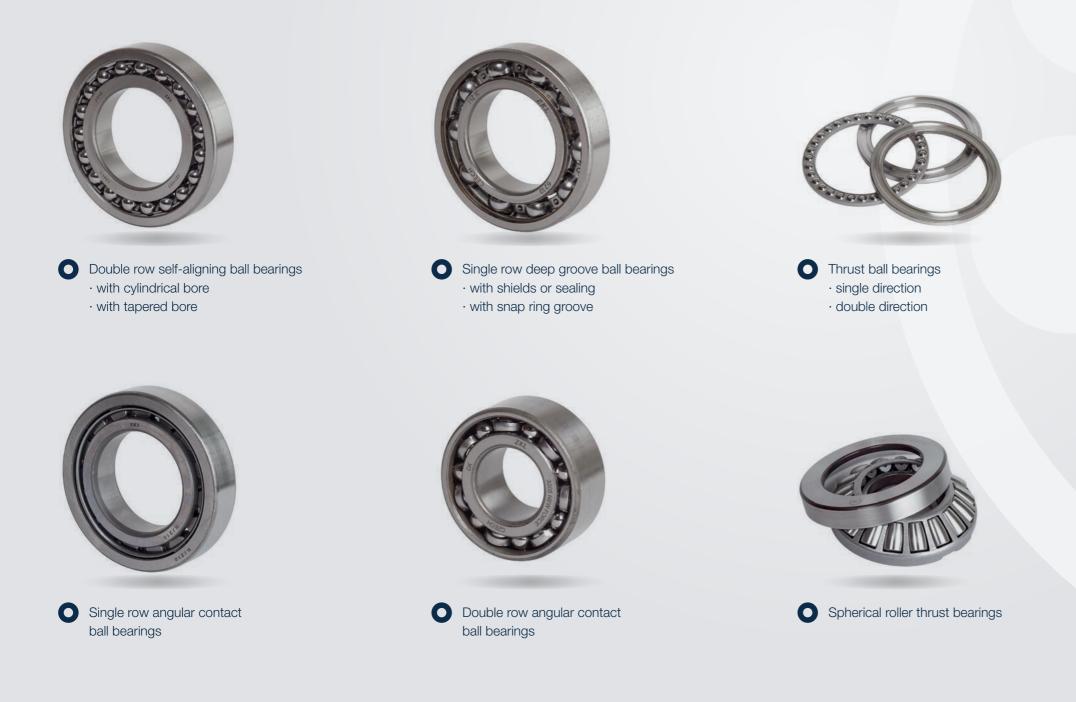

#### WE ARE BEARING SPECIALISTS

We produce a complete range of ball, spherical, roller, tapered, and special bearings under the brands ZKL and ZKL New Force.

• Single row taper roller bearings · in metric dimensions in inch dimensions

• Single row cylindrical roller bearings - N, NU, NJ, NUP type

O Double row spherical roller bearings • with cylindrical bore · with tapered bore

Catalogue Roller bearings

**KNOW-HOW** 

FLEXIBILITY

CUTTING-EDGE TECHNOLOGY