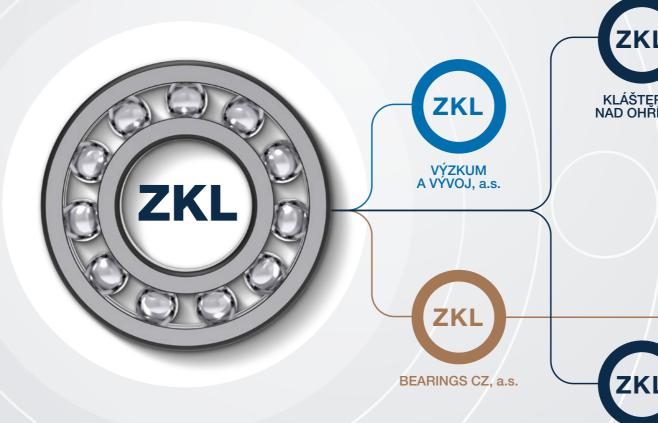

## Group structure and highlights

#### A WHOLE MADE OF PARTS

We are a group of Czech companies consisting of 2 manufacturing plants, a sales organization, and a technological center conducting its own research and development. We have 5 business units abroad.