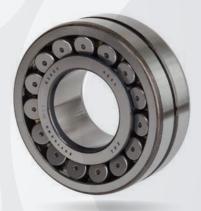

• Single row cylindrical roller bearings - N, NU, NJ, NUP type

O Double row spherical roller bearings • with cylindrical bore · with tapered bore

Catalogue Roller bearings

**KNOW-HOW** 

FLEXIBILITY

CUTTING-EDGE TECHNOLOGY