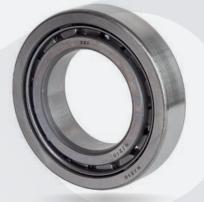

#### WE ARE BEARING SPECIALISTS

We produce a complete range of ball, spherical, roller, tapered, and special bearings under the brands ZKL and ZKL New Force.

• Single row taper roller bearings · in metric dimensions in inch dimensions

• Single row cylindrical roller bearings - N, NU, NJ, NUP type

O Double row spherical roller bearings • with cylindrical bore · with tapered bore

Catalogue Roller bearings

**KNOW-HOW** 

FLEXIBILITY

CUTTING-EDGE TECHNOLOGY